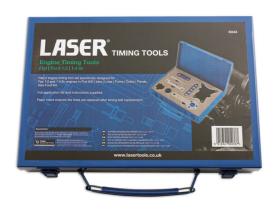

## Timing Tool Set - for Fiat 1.2, 1.4 8v

A petrol engine timing tool kit designed for the belt-driven Fiat 1.2L and 1.4L 8 valve engines found across the Fiat range and in the Ford KA.

## **Additional Information**

- · Petrol engine timing tool set.
- Specifically designed for Fiat 1.2 and 1.4L 8v engines in Fiat 500, Doblo, Idea, Linea, Panda & Punto.
- Also suitable for Ford KA.
- Covers engine codes 169A4.000, 199A7.000, 350A1.000 & 955A9.000; full application list & instructions included.
- · Foam insert ensures the tools are replaced after timing belt replacement.