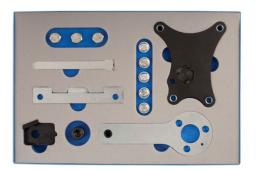

## Timing Tool Set - for Fiat 1.2, 1.4 8v

A petrol engine timing tool kit designed for the belt-driven Fiat 1.2L and 1.4L 8 valve engines found across the Fiat range and in the Ford KA.

## **Additional Information**

- · Petrol engine timing tool set.
- Specifically designed for Fiat 1.2 and 1.4L 8v engines in Fiat 500, Doblo, Idea, Linea, Panda & Punto.
- Also suitable for Ford KA.
- Covers engine codes 169A4.000, 199A7.000, 350A1.000 & 955A9.000; full application list & instructions included.
- · Foam insert ensures the tools are replaced after timing belt replacement.