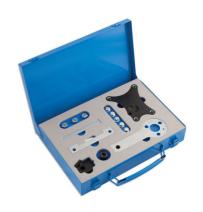

## Timing Tool Set - for Fiat 1.2, 1.4 8v

A petrol engine timing tool kit designed for the belt-driven Fiat 1.2L and 1.4L 8 valve engines found across the Fiat range and in the Ford KA.

## **Additional Information**

- · Petrol engine timing tool set.
- Specifically designed for Fiat 1.2 and 1.4L 8v engines in Fiat 500, Doblo, Idea, Linea, Panda & Punto.
- Also suitable for Ford KA.
- Covers engine codes 169A4.000, 199A7.000, 350A1.000 & 955A9.000; full application list & instructions included.
- · Foam insert ensures the tools are replaced after timing belt replacement.