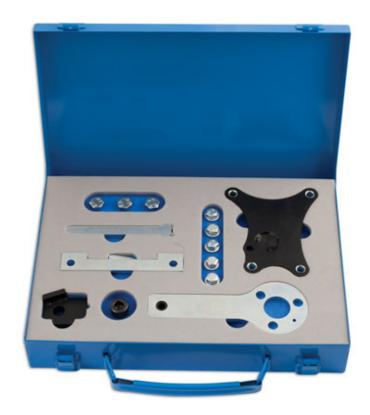

## Timing Tool Set - for Fiat 1.2, 1.4 8v

A petrol engine timing tool kit designed for the belt-driven Fiat 1.2L and 1.4L 8 valve engines found across the Fiat range and in the Ford KA.

## **Additional Information**

- · Petrol engine timing tool set.
- Specifically designed for Fiat 1.2 and 1.4L 8v engines in Fiat 500, Doblo, Idea, Linea, Panda & Punto.
- Also suitable for Ford KA.
- Covers engine codes 169A4.000, 199A7.000, 350A1.000 & 955A9.000; full application list & instructions included.
- · Foam insert ensures the tools are replaced after timing belt replacement.